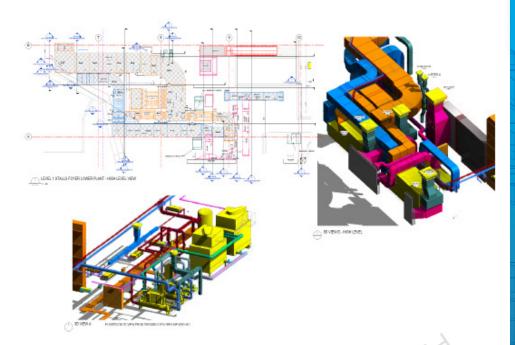

# 3D SHOP DRAWINGS

Design data can be taken directly from the model to produce accurate 3D Shop Drawings. This gives you clear and quick access to information with minimal effort.