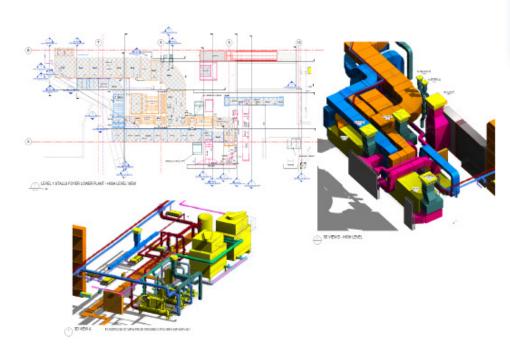

## 3D SHOP DRAWINGS

Design data can be taken directly from the model to produce accurate 3D Shop Drawings. This gives you clear and quick access to information with minimal effort.